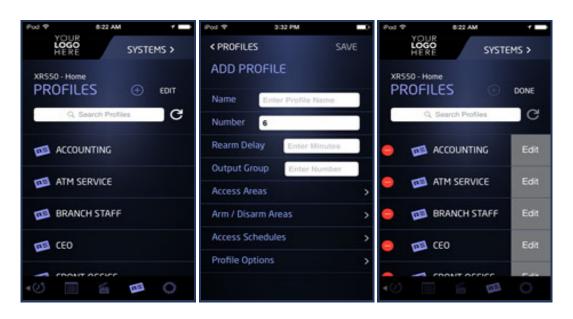

## XR150/XR350/XR550 Profiles

Profiles define the authority of each user code in the system. A new Profiles tab bar item has been added to the scrolling tab bar at the bottom of the screen. Tap the tab bar item to open the Profiles screen.