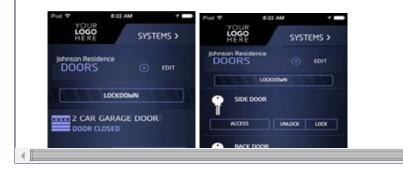

## DOORS

The Doors tab is only shown if the Door Control, Z-Wave Garages, and or Z-Wave Doors are enabled by your security company.

Tap the LOCKS menu item to display the condition of each Door Device and Z-Wave Lock.

#### LOCKDOWN

#### LOCKDOWN

Only available for XR550 Series panels with Z-Wave locks, Z-Wave garage doors, and door devices. Immediately locks all Public Doors and Z-Wave Door Locks in an emergency situation. Tap LOCKDOWN again to unlock.

#### **Door Devices**

All Door Devices will be listed first then Z-Wave Garage Doors and Locks. Door devices can be added or removed by your security company.

ACCESS - Used to momentarily turn on the door strike relay to allow access.

UNLOCK/LOCK - Locks and unlocks doors.