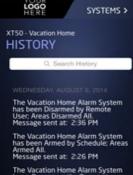

## **11** HISTORY

Tap the HISTORY icon and the app displays the notification events for your system in descending order. The date, device type, specific sensor and type of event is displayed. The system must have either Alarms, Troubles, or Arm/Disarm enabled in Push Notifications in the Settings screen for messages to display. You may search your system history by tapping the Search History text field, enter the search topic, and tap the search icon.

The alarm notifications for your system include:

- Alarm Events
- Arming/Disarming (Opening/Closing Events)
- Troubles
- Sensor Activity