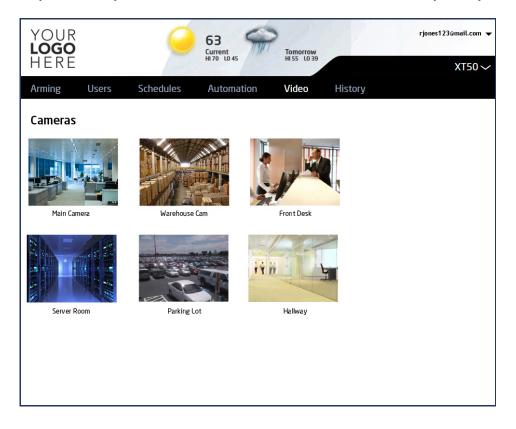

## Video

The Video tab is displayed if enabled by your security company. This allows you to enable up to six cameras, interior, exterior, wired, or wireless. The image displayed is not a live feed but a still image from the camera. You may monitor any of the cameras and record video. Once recorded, you may email video clips.