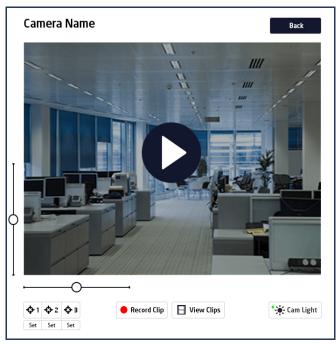

## **Live Camera Monitoring**

To select a camera, click on the image displayed. A live feed of the camera will starts automatically and play for 2 minutes.

From the camera live feed you may:

- Record a clip
- View recorded clips

If the camera is equipped with tilt and pan you can:

· Adjust the camera with the Vertical and Horizontal position sliders

Default positions are: center(50% vertical, 50% horizontal)

To store the current vertical and horizontal slider positions, click Set below the corresponding button.

- Turn on or off the camera light
- · Set the camera position with the Positioning buttons

A Position Set confirmation briefly displays with the position icon when camera position is set.

To return to the main camera screen, click the Back button.