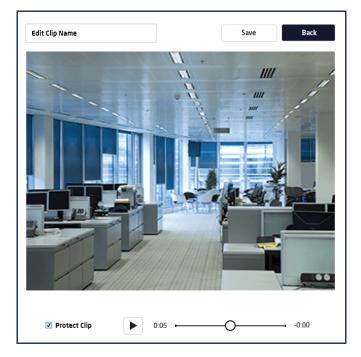

## View Camera Clips

Choose a clip from the Clip list and click the Play button to view. You may:

- Edit Clip Name
- Protect the Clip
- By clicking the Protect Clip check box, it will not be automatically deleted when it is the oldest clip.
- Save changes to the clip.

To return to the Camera Clips List, click the Back button.