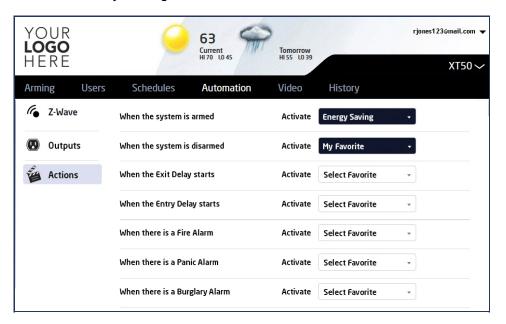

## **Actions**

If your system was programmed to allow Favorite Actions Edit, Favorites in your system will display in the Actions tab. This allows you to activate and assign Favorites. All available options are displayed in the Actions list whether or not a Favorite has been assigned to it. Each Action has instruction text and a list where you may select a Favorite. Favorites may be assigned to multiple actions. Once an Action is selected it's button will display in blue.

## **Activate an Action**

Click the Actions button and the list of actions displays. You may select the Favorite to assign to each action from the list in each by clicking on the Select Favorite button. Click the Activate button to enable the Action.